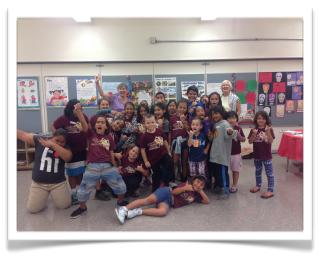

#### WILSON PRIMARY TEAM

THIS IS ONE OF THE MOST POWERFUL TEAMS WE HAVE IN THE SCHOOL SYSTEM

THIS SCHOOL HAS AN AMAZING 26 STUDENTS WHO ARE DISCIPLED EVERY WEEK